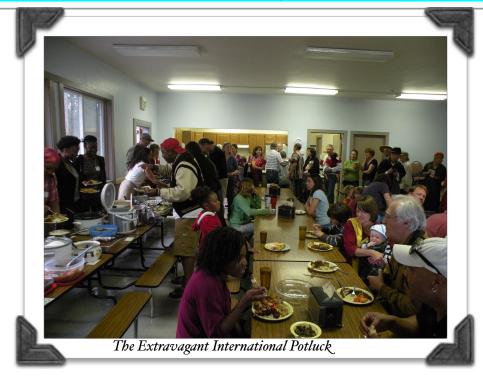

Like always, the international potluck on Saturday evening was one of the highlights. Each year we wonder if the quality, variety and inventiveness of the dishes presented can compare to the year before. Once again we were not disappointed.