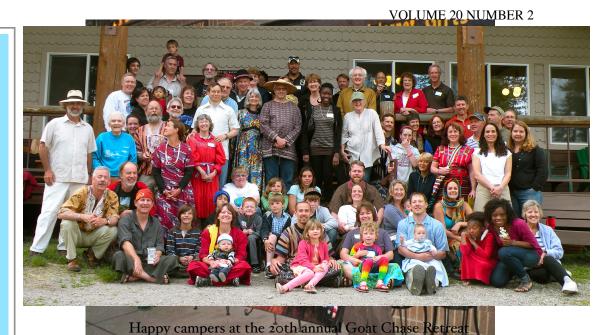

Then, the second weekend in June also treated us to pretty nice weather on the shores of Flathead Lake for the 20th annual Goat Chase. As you can see by the above photo we had a great turnout as well. More about the weekend on the next page.

#### **Goat Chase 2011**

Once again the sun shone on the gathering of the Western Montana RPCVs on the shores of Flathead Lake the second weekend in June. This year that was an even more pleasant gift because of all of the rain and cold weather western Montana has been having.

In addition to the pleasant weather a couple of special highlights added to the special event. Some of the newest members of our group showed up. Pelah and Mark's (Ecuador 02-04) twins of less than a year-old were a hit. Reggie and Scott Spaulding (Fiji 93-96) also brought their new one, of less than a year. Dave and Kathy McGoldrick of Bozeman brought their new addition to their family as well. Amy Lynn is two, but is their newly adopted daughter from China.

While we were welcoming the new additions to the family one of our great friends who hasn't been able to make it the past few years was also welcomed back. Amos Dahn, originally from Liberia but now living in Texas came with his wife Maria. And thanks to the efforts of Dave McGoldrick of the Big Sky RPCVs we had a very nice turnout of people from the Bozeman area as well.